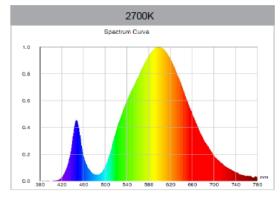

perature 3000/4500/6500K

power factor >0.95

voltage 200-240V

efficacy I/w 70-80 lm/w

led type SMD2835

dimmable yes

total lumen 700-800

life time 50.000 hrs

ori 80

beam angle 120 deg

wattage 10 watt

replacement for 40 watt

size 120x130x40 mm

lamp material Aluminum + glass

certificates ce/rohs/SAA

ip grade IP65

warranty 2 years

#### Note

Specifications listed are in effect at time of printing and are subject to alteration without prior notice or obligation.

RAW LED reserves the right to periodically upgrade these specifications through additions, deletions and substitutions.

#### **RAW LED B.V.**

Hellingweg 134 | 2583 DX The Hague | The Netherlands T+31(0)70 322 54 73 | F+31(0)70 358 41 80 | info@rawled.com | www.rawled.com





### Light output (spectral distribution)









AVERAGE BEAM ANGLE (50%): 121.8DEG

### UNIT: cd

- C0/180,121.1 deg

- C30/210, 122 deg

- C60/240, 122.1 deg

--- C90/270,121.7 deg





## Packaging details

**Carton size** 630\*265\*335MM

Pieces 48

Gross Weight 19.7kg