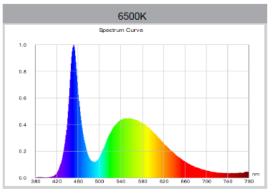

# FL-1910-1D 10w Led floodlight IP65

colour ww-nw-cw

colour temperature 3000/4500/6500K

power factor >0.95

voltage 200-240V

efficacy I/w 70-80 lm/w

led type SMD2835

dimmable yes

### Light output (spectral distribution)

AVERAGE BEAM ANGLE (50%): 121.8DEG