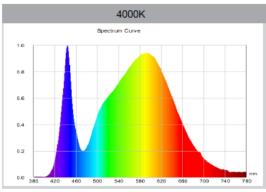

# FL-1910-1D 10w Led floodlight IP65

colour ww-nw-cw

colour temperature 3000/4500/6500K

power factor >0.95

voltage 200-240V

efficacy I/w 70-80 lm/w

led type SMD2835

dimmable yes

### Light output (spectral distribution)

AVERAGE BEAM ANGLE (50%): 121.8DEG