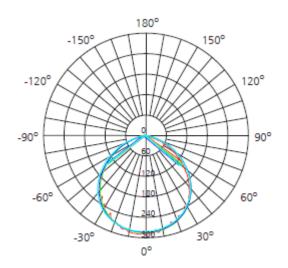

### Light output (spectral distribution)

AVERAGE BEAM ANGLE (50%): 121.8DEG

### UNIT: cd

- C0/180,121.1 deg

- C30/210, 122 deg

- C60/240, 122.1 deg

--- C90/270,121.7 deg