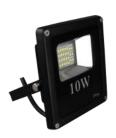

# FL-1910-1D 10w Led floodlight IP65

colour ww-nw-cw

colour temperature 3000/4500/6500K

power factor >0.95

voltage 200-240V

efficacy I/w 70-80 lm/w

led type SMD2835

dimmable yes

total lumen 700-800

life time 50.000 hrs

ori 80

beam angle 120 deg

wattage 10 watt

replacement for 40 watt

size 120x130x40 mm

lamp material Aluminum + glass

certificates ce/rohs/SAA

ip grade IP65

warranty 2 years